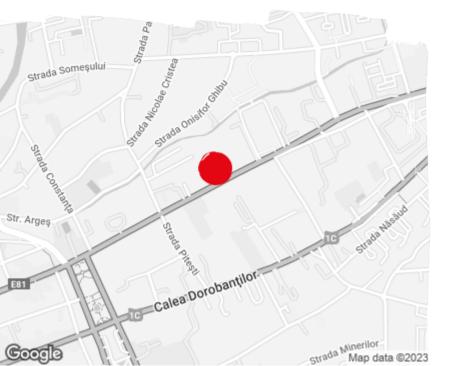

# Office to let

# The Office - AB

Cluj-Napoca, Boulevard 21 Decembrie 1989



| Building status      | Existing    |
|----------------------|-------------|
| Year of construction | 2014        |
| Parking ratio        | 1 / 60 sq m |
| Total building area  | 20 000 sq m |

#### **Commercial terms**

| Office space*      | after login * |
|--------------------|---------------|
| Service charge*    | after login * |
| Minimum lease term | after login * |
| Availability       | after login * |

\* Asking terms for m²/month

#### Location



#### Available space

134 mp

Available retail space



# office**finder.ro**

## Typical floor plan



## Available space

| Floor | Vacant space        | Availability        |
|-------|---------------------|---------------------|
| 0 *   | please contact us * | please contact us * |
| Total | after login *       |                     |

(\*) Retail space

### **Public transport**

Bus: 4, 5, 6, 7, 8